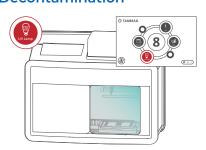

\*\* Here is the illustration for CH 8 Gearbox with Auto Plate.





Power off. Open the top lid Install one gearbox according to the sample type. Close the top lid.

STEP 4

### **Login System**



Login by default User Code: 333

## STEP 7 **Tip Box Removal**



Remove the tip box after pick-up tips.

## STEP 10 **Extraction Complete**



Remove extraction kit

## **Install Heating Block**



Open the door. Install the corresponding heating block.

## STEP 5



Tap **Tip** icon and place a tip box on the heating block.

## STEP 8

#### **Prepare to Run**



Remove the aluminum foil carefully. Place the extraction kit with cropped corner facing outwards. Tap **Run** icon. **Note:** Aluminum foil should be fully remove while operate with CH16 Gearbox

#### STEP 11 **Decontamination**



Close the door and turn on UV for 30 minutes.

## STEP 3

#### Power On



Power On the instrument.

# STEP 6

#### **Mount Tips**



Select a column with spin tip and tap Pick-up Tip icon.

## STEP 9

## **Program Selection**



Select a program according to extraction kit. Follow the instruction and double tap the program to proceed.

# **Maelstrom**







Taiwan Advanced Nanotech Inc. 

www.tanbead.com