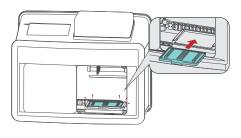

## STEP 9

#### **Prepare to Run**

Remove the aluminum foil carefully. Place the extraction kit with cropped corner facing outwards. Tap **Run** icon. **Note:** Aluminum foil should be fully remove while operate with CH16 Gearbox