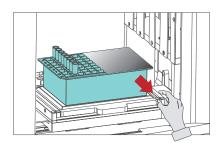

## STEP 8

#### **Mount Tips**

Select a column with spin tip and tap Pick-up Tip icon.