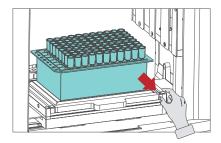

## STEP 5

Tap **Tip** icon and place a tip box on the heating block.

## STEP 3