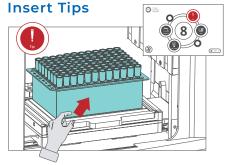

# 



\*\* Here is the illustration for CH 8 Gearbox with Auto Plate.





Power off. Open the top lid Install one gearbox according to the sample type. Close the top lid.

STEP 4

### **Login System**



Login by default User Code: 333

## STEP 7 **Tip Box Removal**



Remove the tip box after pick-up tips.

## STEP 10 **Extraction Complete**



Remove extraction kit

## **Install Heating Block**



Open the door. Install the corresponding heating block.

## STEP 5



Tap **Tip** icon and place a tip box on the heating block.

## STEP 8

#### **Prepare to Run**



Remove the aluminum foil carefully. Place the extraction kit with cropped corner facing outwards. Tap **Run** icon. **Note:** Aluminum foil should be fully remove while operate with CH16 Gearbox

#### STEP 11 **Decontamination**



Close the door and turn on UV for 30 minutes.

## STEP 3

#### Power On



Power On the instrument.

# STEP 6

#### **Mount Tips**



Select a column with spin tip and tap Pick-up Tip icon.

## STEP 9

## **Program Selection**



Select a program according to extraction kit. Follow the instruction and double tap the program to proceed.

# **Maelstrom**







Taiwan Advanced Nanotech Inc. 

www.tanbead.com