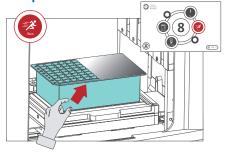

# 



\*\* Here is the illustration for CH 8 Gearbox with Auto Plate.





Power off. Open the top lid Install one gearbox according to the sample type. Close the top lid.

STEP 4

### **Login System**



Login by default User Code: 333

## STEP 7 **Tip Box Removal**



Remove the tip box after pick-up tips.

## STEP 10 **Extraction Complete**



Remove extraction kit

## **Install Heating Block**



Open the door. Install the corresponding heating block.

## STEP 5



Tap **Tip** icon and place a tip box on the heating block.

## STEP 8

#### **Prepare to Run**



Remove the aluminum foil carefully. Place the extraction kit with cropped corner facing outwards. Tap **Run** icon. **Note:** Aluminum foil should be fully remove while operate with CH16 Gearbox

#### STEP 11 **Decontamination**



Close the door and turn on UV for 30 minutes.

## STEP 3

#### Power On



Power On the instrument.

# STEP 6

#### **Mount Tips**



Select a column with spin tip and tap Pick-up Tip icon.

## STEP 9

## **Program Selection**



Select a program according to extraction kit. Follow the instruction and double tap the program to proceed.

# **Maelstrom**







Taiwan Advanced Nanotech Inc. 

www.tanbead.com