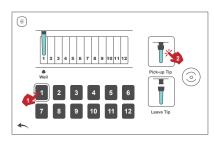

# STEP 6

#### **Mount Tips**

Select a column with spin tip and tap Pick-up Tip icon.