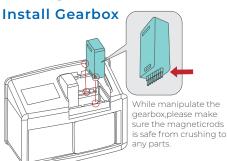

# 

\*\* Here is the illustration for CH 8 Gearbox with Auto Plate.

Power off. Open the top lid Install one gearbox according to the sample type. Close the top lid.

STEP 4

## STEP 3