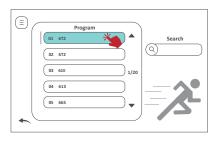

## **Program Selection**

Select a program according to extraction kit. Follow the instruction and double tap the program to proceed.