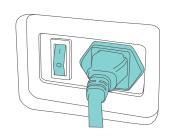

wer off. Open the top lid Install one gearbox according to the sample type. Close the top lid.

STEP 4

### **Login System**



Login by default User Code: 333

## STEP 7 **Tip Box Removal**



Remove the tip box after pick-up tips.

## STEP 10 **Extraction Complete**



Remove extraction kit

## **Install Heating Block**



Open the door. Install the corresponding heating block.

## STEP 5



Tap **Tip** icon and place a tip box on the heating block.

## STEP 8

#### **Prepare to Run**



Remove the aluminum foil carefully. Place the extraction kit with cropped corner facing outwards. Tap **Run** icon. **Note:** Aluminum foil should be fully remove while operate with CH16 Gearbox

#### STEP 11 **Decontamination**



Close the door and turn on UV for 30 minutes.

## STEP 3

#### Power On



Power On the instrument.

# STEP 6

#### **Mount Tips**



Select a column with spin tip and tap Pick-up Tip icon.

## STEP 9

## **Program Selection**



Select a program according to extraction kit. Follow the instruction and double tap the program to proceed.

# **Maelstrom**







Taiwan Advanced Nanotech Inc. 

www.tanbead.com